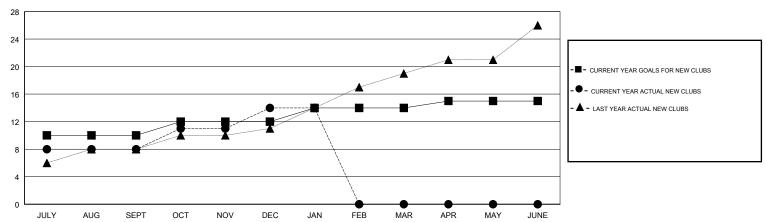

### GOALS AND ACTUAL NEW CLUBS CUMULATIVE

### LOCATION INDIA

**GMT CA** 

| Clubs                 |               |           |               | Members               |                           |                         |                                                    |
|-----------------------|---------------|-----------|---------------|-----------------------|---------------------------|-------------------------|----------------------------------------------------|
| RESULTS FOR 2017-2018 |               |           |               | RESULTS FOR 2017-2018 |                           |                         |                                                    |
| QUARTER               | NEW CLUB GOAL | NEW CLUBS | DROPPED CLUBS | QUARTER               | MEMBER GROWTH NET<br>GOAL | MEMBER GROWTH<br>ACTUAL | DROPPED<br>MEMBERS ACTUAL<br>(including transfers) |
| JULY/AUG/SEPT         | 10            | 8         | 1             | JULY/AUG/SEPT         | 231                       | 385                     | 197                                                |
| OCT/NOV/DEC           | 2             | 6         | 11            | OCT/NOV/DEC           | 49                        | 237                     | 350                                                |
| JAN/FEB/MAR           | 2             | 0         | 0             | JAN/FEB/MAR           | 82                        | 55                      | 50                                                 |
| APR/MAY/JUNE          | 1             | 0         | 0             | APR/MAY/JUNE          | 32                        | 0                       | 0                                                  |