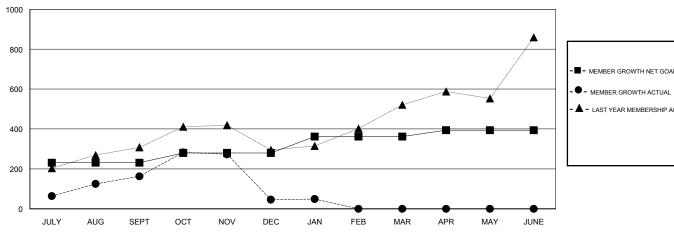

### GOALS AND ACTUAL MEMBERS CUMULATIVE

| DROPPED CLUBS: 12  DROPPED MEMBERS |     | 61 CLUBS OF 130 ADDED 1 OR MORE<br>NEW MEMBERS | GENDER DISTRIBUTION  MALE 2,586 (68.00%)  FEMALE 1,217 (32.00%)  Women Percentage Fiscal Year Goal: 30% |       |
|------------------------------------|-----|------------------------------------------------|---------------------------------------------------------------------------------------------------------|-------|
| DECEASED                           | 5   | CHCK HEDE FOR CHMULATIVE                       | TOTAL FAMILY UNIT MEMBERS                                                                               | 1,425 |
| CLUB CANCELLED                     | 301 | CLICK HERE FOR CUMULATIVE  MEMBERSHIP DATA     |                                                                                                         | 7.10  |
| OTHER                              | 291 |                                                | FAMILY MEMBERS PAYING HALF DUES                                                                         | 743   |
| TOTAL                              | 597 |                                                |                                                                                                         |       |

### LOCATION INDIA

**GMT CA** 

| Clubs                 |               |           |               | Members               |                           |                         |                                                    |
|-----------------------|---------------|-----------|---------------|-----------------------|---------------------------|-------------------------|----------------------------------------------------|
| RESULTS FOR 2017-2018 |               |           |               | RESULTS FOR 2017-2018 |                           |                         |                                                    |
| QUARTER               | NEW CLUB GOAL | NEW CLUBS | DROPPED CLUBS | QUARTER               | MEMBER GROWTH NET<br>GOAL | MEMBER GROWTH<br>ACTUAL | DROPPED<br>MEMBERS ACTUAL<br>(including transfers) |
| JULY/AUG/SEPT         | 10            | 8         | 1             | JULY/AUG/SEPT         | 231                       | 385                     | 197                                                |
| OCT/NOV/DEC           | 2             | 6         | 11            | OCT/NOV/DEC           | 49                        | 237                     | 350                                                |
| JAN/FEB/MAR           | 2             | 0         | 0             | JAN/FEB/MAR           | 82                        | 55                      | 50                                                 |
| APR/MAY/JUNE          | 1             | 0         | 0             | APR/MAY/JUNE          | 32                        | 0                       | 0                                                  |